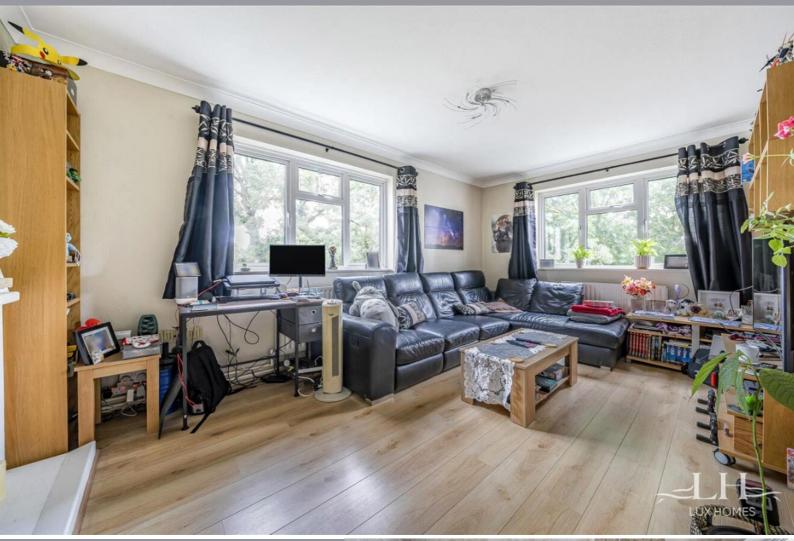

www.luxhomesgroup.co.uk

www.luxhomesgroup.co.uk

The property is accessed via secure entry phone system with stairs leading to the second floor opening to the entrance hall leading to a spacious 16ft lounge, two double bedrooms benefiting from built in wardrobes, a good-sized kitchen with integrated appliances and a stylish three-piece family bathroom tiled floor to ceiling.

Reception w: 10' 4" x I: 16' 4"

Bedroom 2 w: 10' 10" x I: 8' 5" Bedroom 1 w: 12' x l: 11' 7"

Kitchen w: 17' x l: 10' 4"