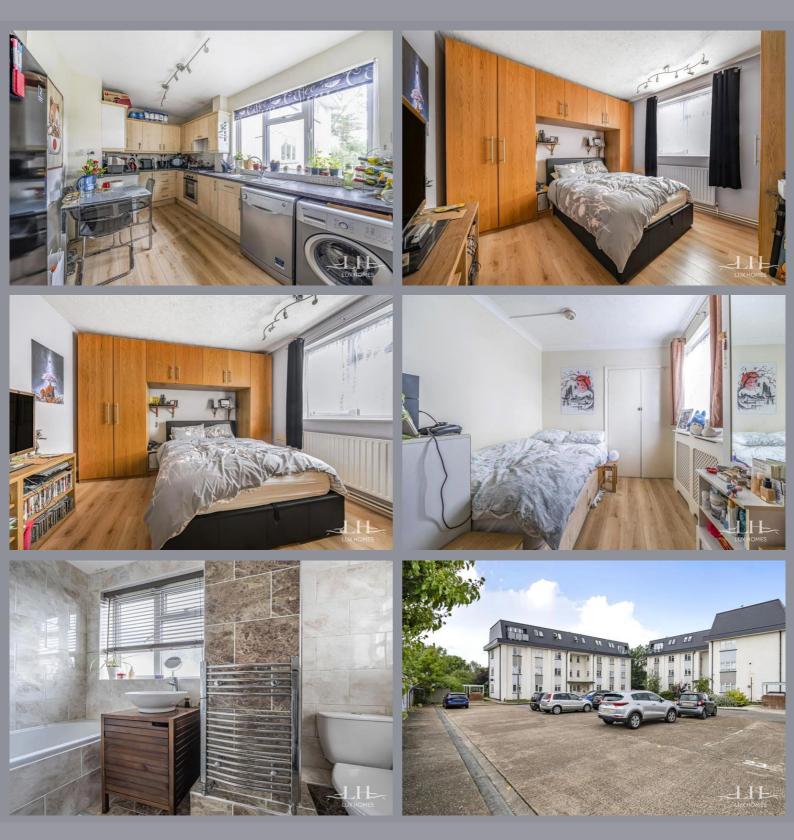

www.luxhomesgroup.co.uk

www.luxhomesgroup.co.uk

The property is accessed via secure entry phone system with stairs leading to the second floor opening to the entrance hall leading to a spacious 16ft lounge, two double bedrooms benefiting from built in wardrobes, a good-sized kitchen with integrated appliances and a stylish three-piece family bathroom tiled floor to ceiling.

Externally there is allocated residents parking and communal gardens.

Tenure: Leasehold (98 years) Ground Rent: £100 per year Service Charge: £942 per year Parking options: Off Street

ROOM MEASUREMENTS:

Reception w: 10' 4" x I: 16' 4"

Bedroom 2 w: 10' 10" x I: 8' 5" Bedroom 1 w: 12' x l: 11' 7"

Kitchen w: 17' x l: 10' 4"