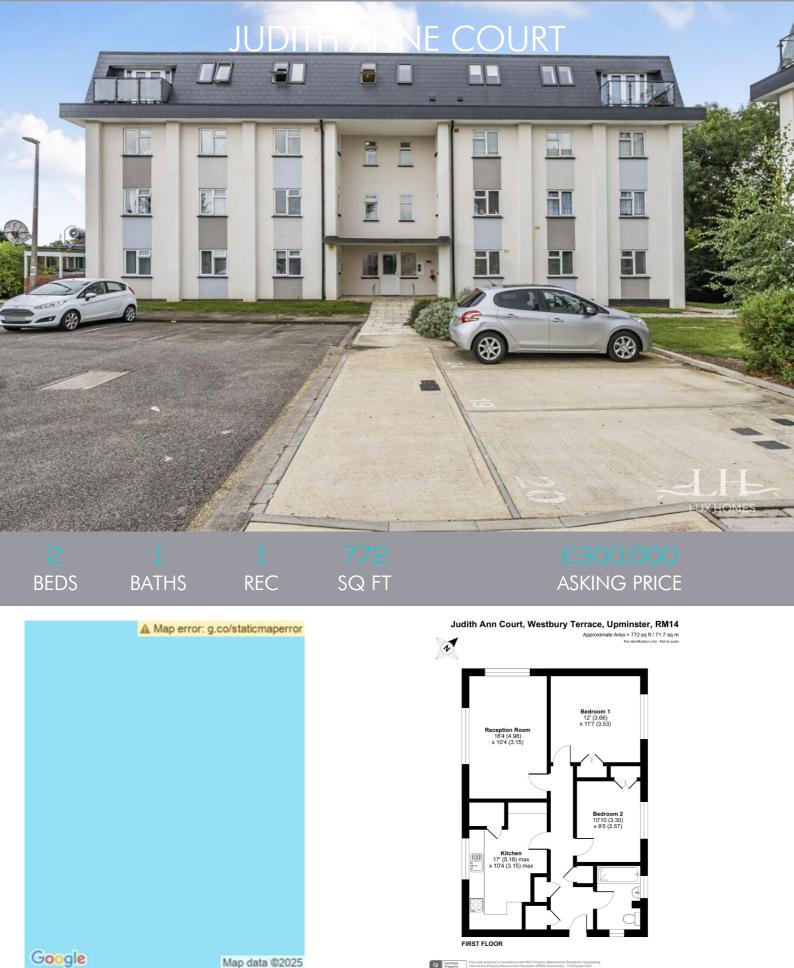

BEDS

BATHS

REC

SQ FT

£300,000

01708 983444

FOR MORE DETAILS VISIT: WWW. LUXHOMESGROUP. CO. UK @LUXHOMESGROUP

Lux Homes are pleased to offer for sale this two-bedroom second floor apartment just a short walk to Upminster Station and Upminster High Street, with low service charge and ground rent this property is ideal for either a first-time buyer or investor.

www.luxhomesgroup.co.uk

www.luxhomesgroup.co.uk

The property is accessed via secure entry phone system with stairs leading to the second floor opening to the entrance hall leading to a spacious 16ft lounge, two double bedrooms benefiting from built in wardrobes, a good-sized kitchen with integrated appliances and a stylish three-piece family bathroom tiled floor to ceiling.

Externally there is allocated residents parking and communal gardens.

Tenure: Leasehold (98 years) Ground Rent: £100 per year Service Charge: £942 per year Parking options: Off Street

ROOM MEASUREMENTS:

Reception w: 10' 4" x I: 16' 4"

Bedroom 2 w: 10' 10" x I: 8' 5" Bedroom 1 w: 12' x l: 11' 7"

Kitchen w: 17' x l: 10' 4"