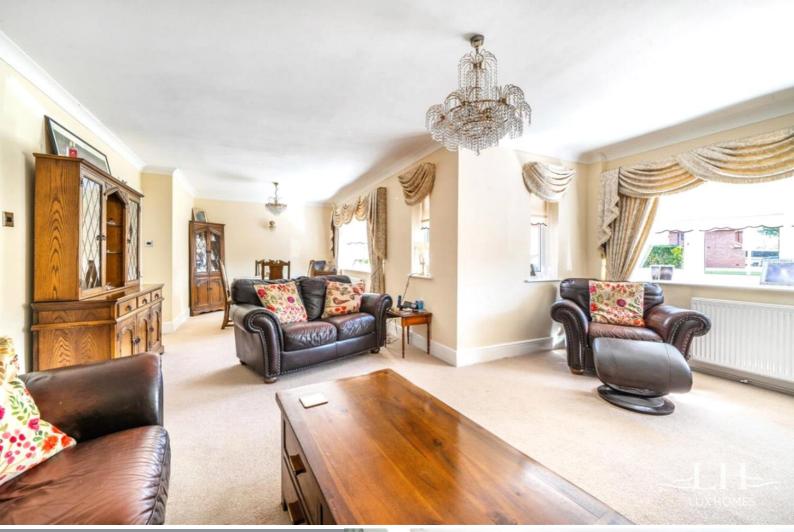

As we enter the property, we are greeted with a spacious hallway which bring allows lots of natural light throughout this space. Continuing through we are greeted with the living/dining room area which offers a cozy ambience, ideal for relaxation after a long working day. Leading from the living/dining room we have the well-appointed kitchen that features a neutral colour tone. With cream cupboards finishing off with black granite work tops allowing a welcoming area for entertaining family and friends alike. The kitchen has a benefit of an abundance of storage with integrated appliances to finish. Taking the stairs to the first floor you are welcomed to a spacious landing which has access to three beautiful bedrooms, and a family bathroom to finish. All bedrooms are well appointed allowing perfect family harmony to ensue.