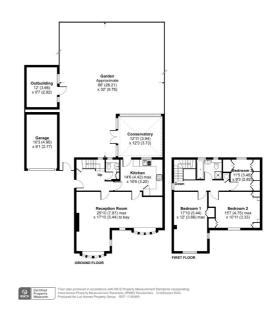

#### ROOM MEASUREMENTS:

Reception w: 17' 10" x I: 25' 10"

Conservatory w: 12' 3" x l: 12' 11"

> Outbuilding w: 9' 7" x l: 12'

Bedroom 1 w: 12' x l: 17' 10"

Bedroom 3 w: 9' 3" x l: 11' 5" Kitchen w: 10' 6" x I: 14' 6"

> Garden w: 32' x l: 86'

Garage w: 9' 1" x l: 16' 3"

Bedroom 2 w: 10' 11" x l: 15' 7"

#### E525,000 GUIDE PRICE

Approximate Area = 1392 sq ft / 129.3 sq m Garage = 150 sq ft / 13.9 sq m Outbuilding = 110 sq ft / 10.2 sq m Total = 1652 sq ft / 153.4 sq m For identification only - Nat to said