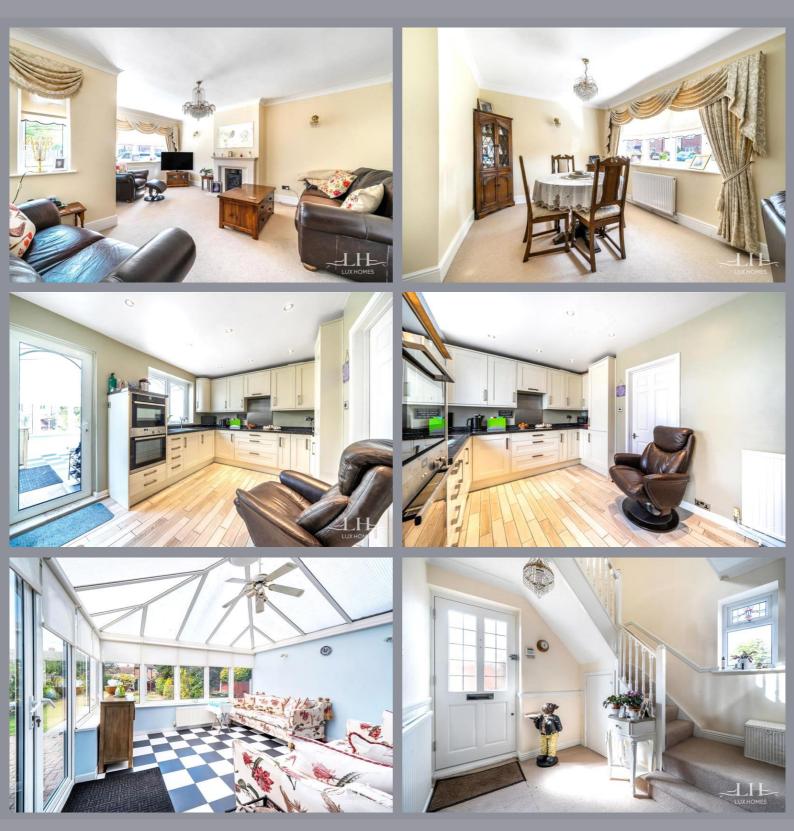

As we enter the property, we are greeted with a spacious hallway which bring allows lots of natural light throughout this space. Continuing through we are greeted with the living/dining room area which offers a cozy ambience, ideal for relaxation after a long working day. Leading from the living/dining room we have the well-appointed kitchen that features a neutral colour tone. With cream cupboards finishing off with black granite work tops allowing a welcoming area for entertaining family and friends alike. The kitchen has a benefit of an abundance of storage with integrated appliances to finish. Taking the stairs to the first floor you are welcomed to a spacious landing which has access to three beautiful bedrooms, and a family bathroom to finish. All bedrooms are well appointed allowing perfect family harmony to ensue.

Externally to the side of the property there is a driveway allowing adequate space for multiple cars. To the rear of the home, we have a private garden which can be accessed via the kitchen or the side gate. The garden is very well maintained throughout and creates a perfect outdoor living space for family BBQs on those warm summer evenings. The garden offers access to a garage and an outbuilding which is perfect for extra storage space for your gardening items.