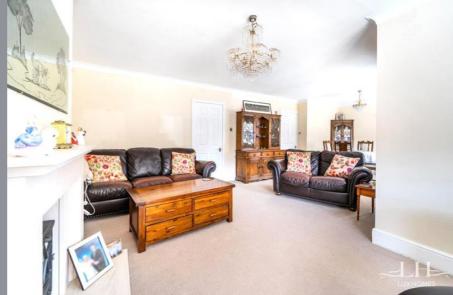

As we enter the property, we are greeted with a spacious hallway which bring allows lots of natural light throughout this space. Continuing through we are greeted with the living/dining room area which offers a cozy ambience, ideal for relaxation after a long working day. Leading from the living/dining room we have the well-appointed kitchen that features a neutral colour tone. With cream cupboards finishing off with black granite work tops allowing a welcoming area for entertaining family and friends alike. The kitchen has a benefit of an abundance of storage with integrated appliances to finish. Taking the stairs to the first floor you are welcomed to a spacious landing which has access to three beautiful bedrooms, and a family bathroom to finish. All bedrooms are well appointed allowing perfect family harmony to ensue.