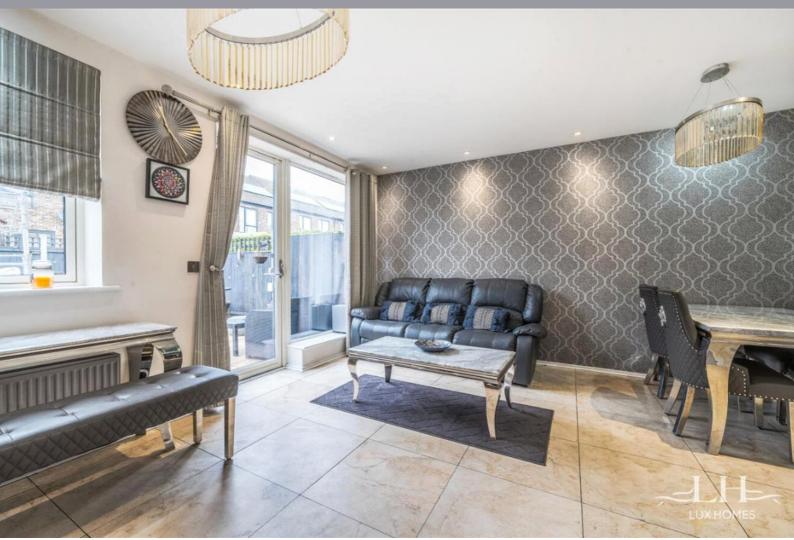

As you enter the property, you are greeted with the kitchen which is designed in a modern light grey colour palette finishing off with white cupboards and marble effect worktops. The kitchen also has an abundance of storage space with built in appliances to finish. Carrying on, you are greeted with the reception room/ dining room which offers an ample amount of space throughout giving you a great area to enjoy culinary experiences. The reception/dining room also provides access to the rear garden through French Doors. This room has been finished with a neutral colour palette giving that cosy feel for your family to relax and enjoy cosy nights in. To complete the downstairs, you are offered underfloor heating throughout and a wc. The lounge has been designed to an incredibly high specification in addition to the garden area which has been carefully created and landscaped to perfection by the current owners.