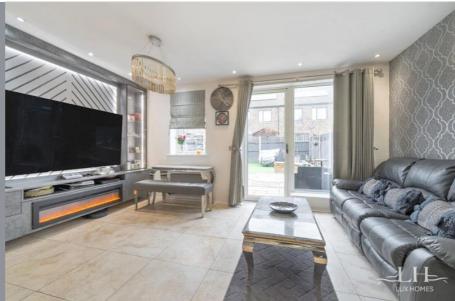

As you enter the property, you are greeted with the kitchen which is designed in a modern light grey colour palette finishing off with white cupboards and marble effect worktops. The kitchen also has an abundance of storage space with built in appliances to finish. Carrying on, you are greeted with the reception room/ dining room which offers an ample amount of space throughout giving you a great area to enjoy culinary experiences. The reception/dining room also provides access to the rear garden through French Doors. This room has been finished with a neutral colour palette giving that cosy feel for your family to relax and enjoy cosy nights in. To complete the downstairs, you are offered underfloor heating throughout and a wc. The lounge has been designed to an incredibly high specification in addition to the garden area which has been carefully created and landscaped to perfection by the current owners.