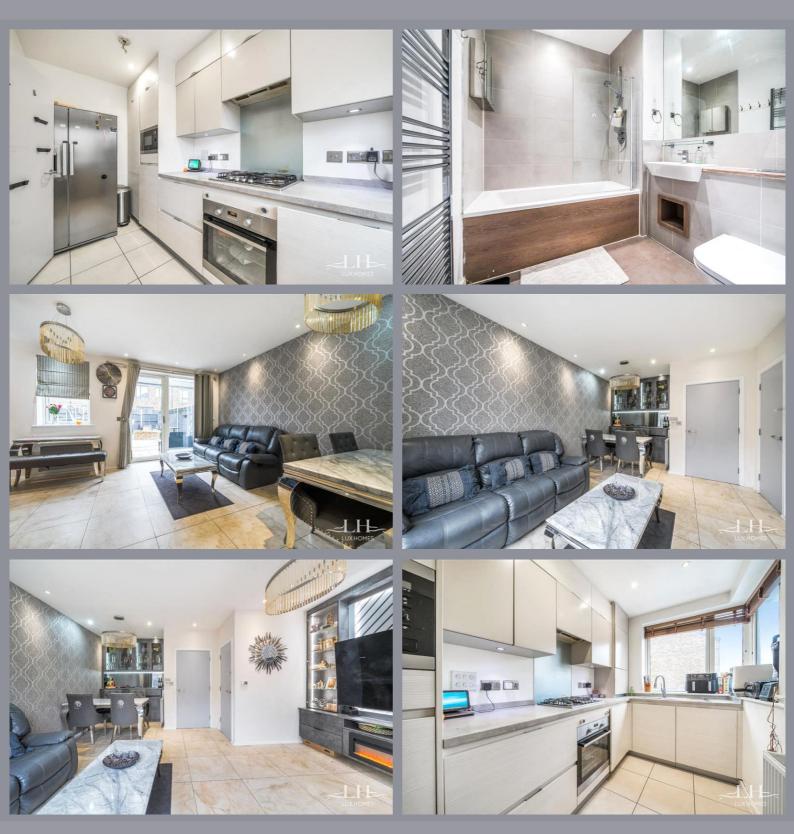

As you enter the property, you are greeted with the kitchen which is designed in a modern light grey colour palette finishing off with white cupboards and marble effect worktops. The kitchen also has an abundance of storage space with built in appliances to finish. Carrying on, you are greeted with the reception room/ dining room which offers an ample amount of space throughout giving you a great area to enjoy culinary experiences. The reception/dining room also provides access to the rear garden through French Doors. This room has been finished with a neutral colour palette giving that cosy feel for your family to relax and enjoy cosy nights in. To complete the downstairs, you are offered underfloor heating throughout and a wc. The lounge has been designed to an incredibly high specification in addition to the garden area which has been carefully created and landscaped to perfection by the current owners.

Taking the stairs to the first floor, you enter a generous landing providing access to three well-appointed bedrooms and a three-piece family bathroom to compliment featuring a grey colour palette. The master bedroom has the benefit of a private en suite.