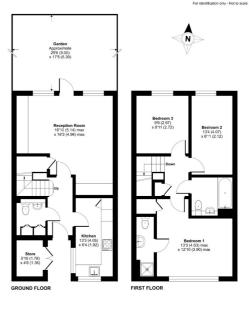

#### ROOM MEASUREMENTS:

Kitchen w: 6' 4" x l: 13' 3"

Room 1 w: 5' 10" x I: 4' 6"

Bedroom 2 w: 6' 11" x l: 13' 4"

Garden w: 17' 5" x l: 29' 6" Reception w: 16' 3" x I: 16' 10" Bedroom 1

w: 12' 10" x l: 13' 3"

Bedroom 3 w: 8' 11" x I: 9' 9"

### E475,000 GUIDE PRICE

LUX HOMES

Kemmel Road, Dagenham, RM9 Approximate Area = 928 sq ft / 86.2 sq m Outbuilding = 27 sq ft / 2.5 sq m Total = 955 sq ft / 87.3 sq m

Floor plan produced in accordance with RICS Property Measurement 2nd Edition, Incorporating International Property Measurement Standards (IPMS2 Residential). It richecom 2 Produced for Lux Homes Property Group, REF: 1248046