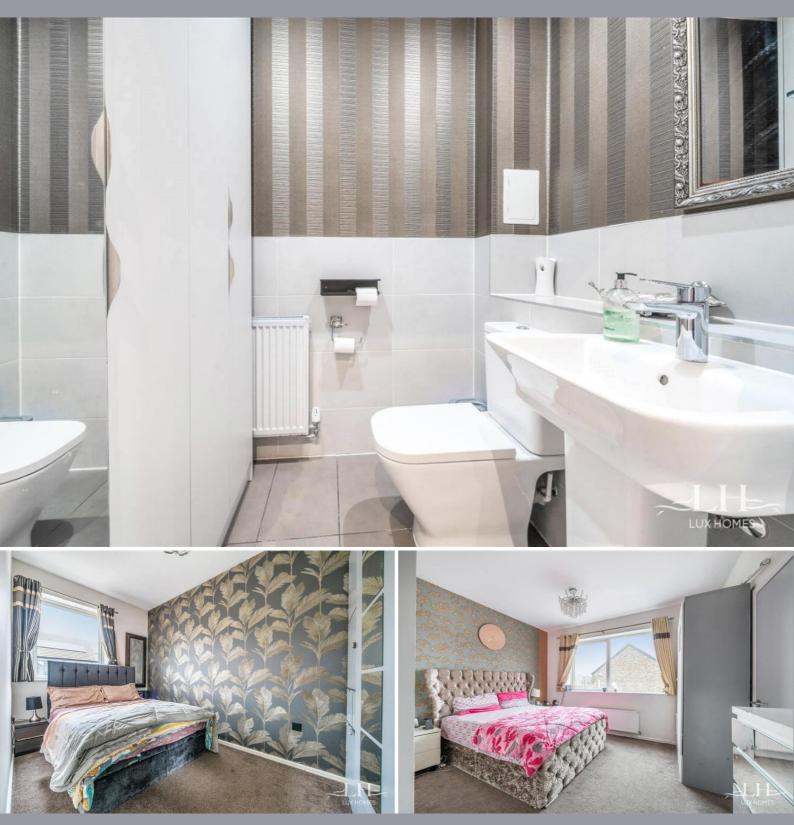

As you enter the property, you are greeted with the kitchen which is designed in a modern light grey colour palette finishing off with white cupboards and marble effect worktops. The kitchen also has an abundance of storage space with built in appliances to finish. Carrying on, you are greeted with the reception room/ dining room which offers an ample amount of space throughout giving you a great area to enjoy culinary experiences. The reception/dining room also provides access to the rear garden through French Doors. This room has been finished with a neutral colour palette giving that cosy feel for your family to relax and enjoy cosy nights in. To complete the downstairs, you are offered underfloor heating throughout and a wc. The lounge has been designed to an incredibly high specification in addition to the garden area which has been carefully created and landscaped to perfection by the current owners.

Taking the stairs to the first floor, you enter a generous landing providing access to three well-appointed bedrooms and a three-piece family bathroom to compliment featuring a grey colour palette. The master bedroom has the benefit of a private en suite.